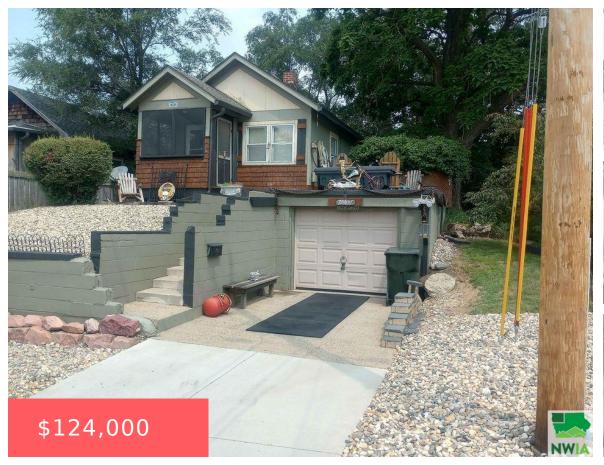

## **2623 PETERS AVE**

https://cardinalcityrealty.com

WEST MORNINGSIDE E 1/3 LOTS 5-6-7 BLK 22

- 1 bed
- 1 bath
- Bungalow
- Residential
- Active
- 866 sq ft

#### **Basics**

Category: Residential Type: Bungalow

Status: Active Bedrooms: 1 bed

**Bathrooms: 1** bath Floor level: 384

**Area: 866** sq ft **Lot size: 5,160 sqf** sq ft

Year built: 1951

# **Building Details**

Basement: Unfinished Exterior material: Hardboard

**Roof:** Shingle **Parking:** Attached

### **Amenities & Features**

Amenities: 3 Season Porch, Deck, Outdoor Fire Area, Patio