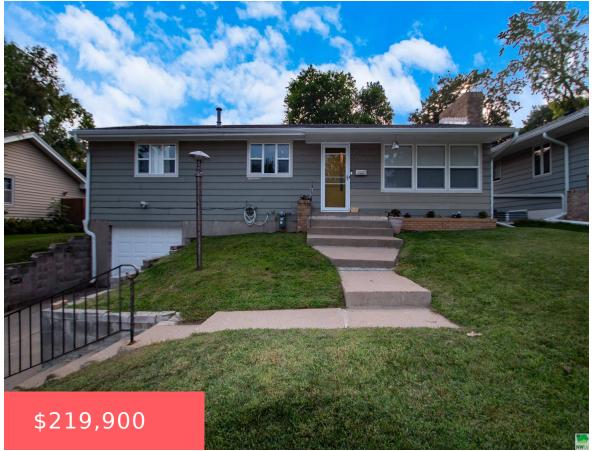

#### **2625 S SAINT MARYS ST**

https://cardinalcityrealty.com

WASHINGTON VIEW LOT 61

- 4 beds
- 1.75 bath
- Raised Ranch
- Residential
- Pending
- 1375 sq ft

### **Basics**

Category: Residential Type: Raised Ranch

Status: Pending Bedrooms: 4 beds

**Bathrooms: 1.75** bath Floor level: 1175

**Area: 1375** sq ft **Year built:** 1961

# **Building Details**

Basement: Partially finished Exterior material: Wood Lap

**Roof:** Other-See Comments, Shingle **Parking:** Attached, Tuck-Under