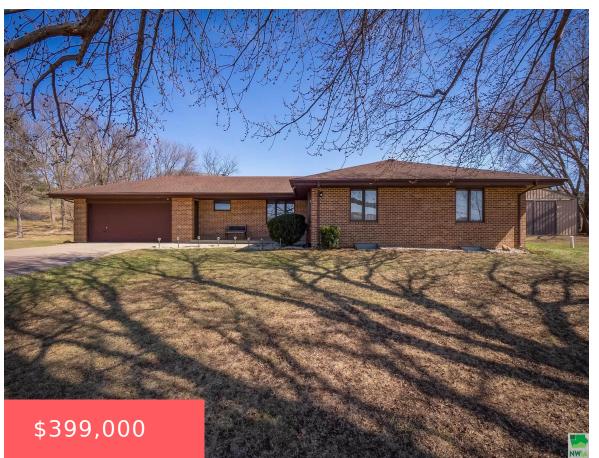

#### **26414 IMPERIAL RD**

https://cardinalcityrealty.com

W PT LOT 2 JULCH ADD

- 4 beds
- 3 baths
- Ranch
- Residential
- Active
- 2628 sq ft

#### **Basics**

Category: Residential

Status: Active Bedrooms: 4 beds

**Bathrooms: 3** baths Floor level: 1678

**Area: 2628** sq ft **Lot size: 56,192** sq ft

# **Building Details**

Basement: Block, Finished, Full Exterior material: Brick

Roof: Shingle Parking: Attached