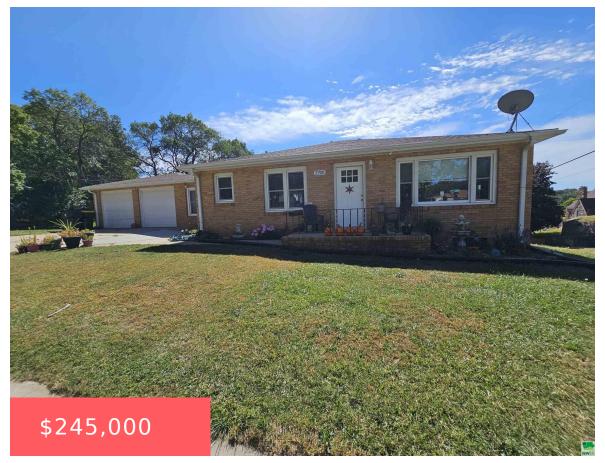

WEST MORNINGSIDE LOTS 1 THRU 3 (EX S 28.50 FT OF LOT 3) BLK 7

- 3 beds
- 2 baths
- Ranch
- Residential
- Pending
- 1334 sq ft

## **Basics**

Category: Residential Type: Ranch

Status: Pending Bedrooms: 3 beds

Bathrooms: 2 baths Floor level: 1224

**Area: 1334** sq ft **Year built:** 1951

## **Building Details**

**Basement:** Block **Exterior material:** Brick

**Roof:** Shingle **Parking:** Attached