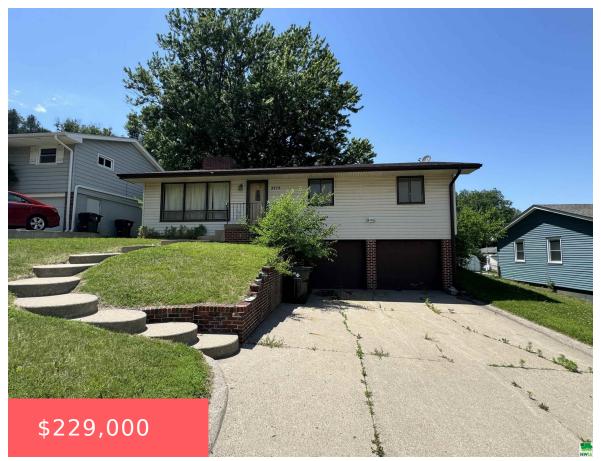

# **2715 S STEELE ST**

https://cardinalcityrealty.com

OAK PARK EX N 10 FT LOT 4 BLK 15 N 20 FT LOT 5 BL K 15

- 3 beds
- 2 baths
- Raised Ranch
- Residential
- Active
- 1596 sq ft

#### **Basics**

Category: Residential Type: Raised Ranch

Status: Active Bedrooms: 3 beds

Bathrooms: 2 baths Floor level: 1196

**Area: 1596** sq ft **Year built:** 1963

### **Building Details**

Basement: Block, Full, Partially finished Exterior material: Vinyl

**Roof:** Shingle **Parking:** Attached, Tuck-Under