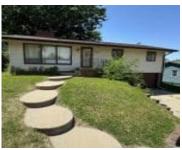

# **2715 S STEELE ST**

https://cardinalcityrealty.com

OAK PARK EX N 10 FT LOT 4 BLK 15 N 20 FT LOT 5 BL K 15

- 3 beds
- 2 baths
- Raised Ranch
- Residential
- Active
- 1596 sq ft

#### **Basics**

Category: Residential Type: Raised Ranch

Status: Active Bedrooms: 3 beds

**Bathrooms: 2** baths Floor level: 1196

**Area: 1596** sq ft **Year built:** 1963