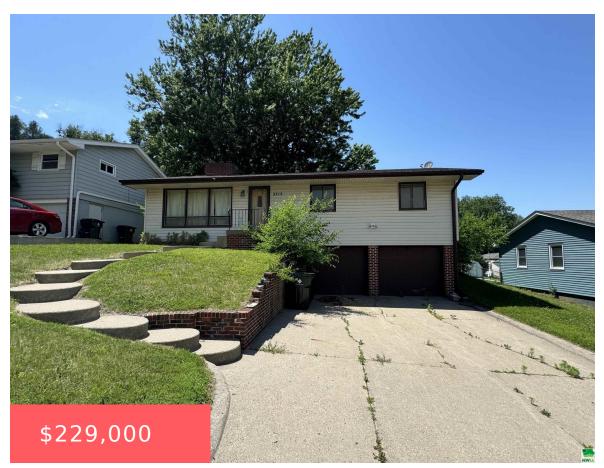

# **2715 S STEELE ST**

https://cardinalcityrealty.com

OAK PARK EX N 10 FT LOT 4 BLK 15 N 20 FT LOT 5 BL K 15

- 3 beds
- 2 baths
- Raised Ranch
- Residential
- Active
- 1596 sq ft

#### **Basics**

Category: Residential Type: Raised Ranch

Status: Active Bedrooms: 3 beds

**Bathrooms: 2** baths Floor level: 1196

**Area: 1596** sq ft **Year built:** 1963

## **Building Details**

Basement: Block, Full, Partially finished Exterior material: Vinyl

**Roof:** Shingle **Parking:** Attached, Tuck-Under