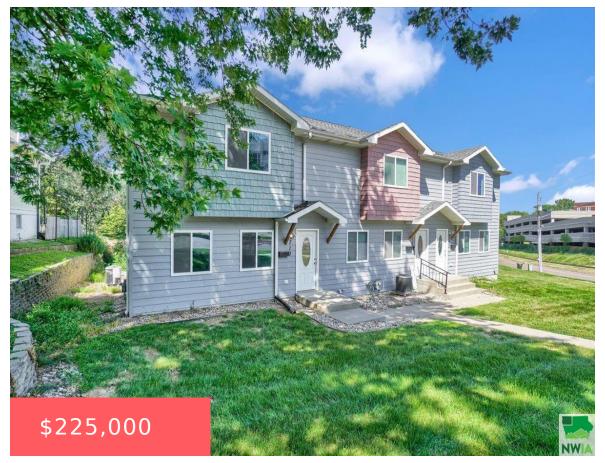

## **2719 DOUGLAS ST**

https://cardinalcityrealty.com

GRANDVIEW PARK CONDO UNIT A1 & AN UNDIV 1/6 INT IN & TO THE COMMON AREA KNOWN AS LOTS 19, 20, 21 & 22 BLK 3 VINE PLACE ADDN; PT LOT 7 BLK 13 PEIRCES ADDN BOUNDED AS FOLLOWS: ON S BY N LINE OF W 60 FT OF LOT 22 BLK 3 VINE PLACE ADDN, ON W BY W LINE OF LOT

- 3 beds
- 2.5 baths
- 2 Story
- Residential
- Pending
- 1879 sq ft

## **Basics**

Category: Residential Type: 2 Story

Status: Pending Bedrooms: 3 beds

**Bathrooms: 2.5** baths Floor level: 1879

**Area: 1879** sq ft **Lot size: 4,484** sq ft

Agent

Year built: 2015

**Agent First Name:** Jeff **Agent Last Name:** Carlson