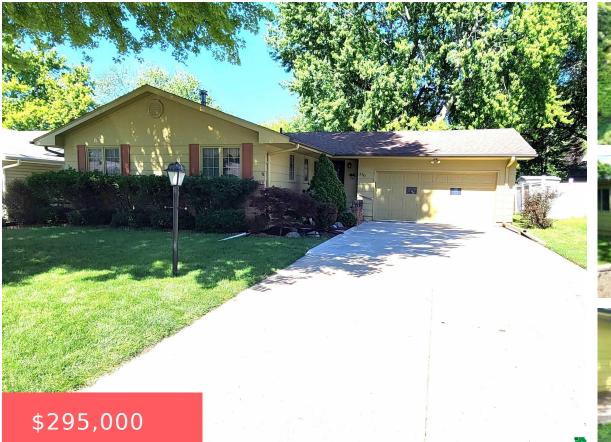

2721 WILLOW ST https://cardinalcityrealty.com

#### WINDSOR COURT 2ND LOT 10 BLK 2

Sioux City, IA, 51106

- 3 beds
- 2.5 baths
- Ranch
- Residential
- Pending
- 2522 sq ft

### Basics

Category: Residential Status: Pending Bathrooms: 2.5 baths Area: 2522 sq ft Year built: 1968 Type: Ranch Bedrooms: 3 beds Floor level: 1446 Lot size: 6930 sq ft