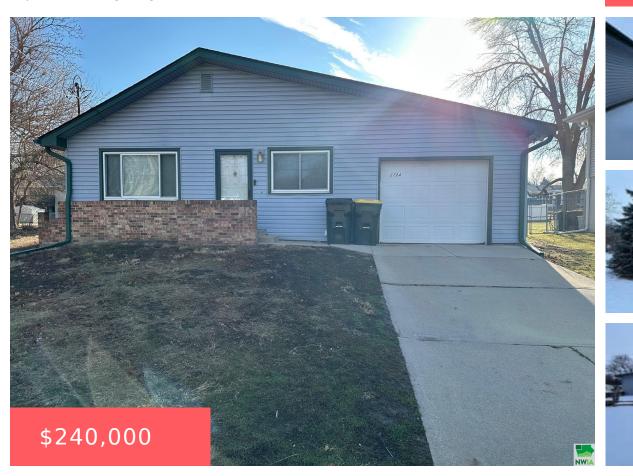

### 2724 S SAINT AUBIN ST

https://cardinalcityrealty.com

#### Sioux City, IA, 51106

Loraine place N 60fts S 76.30' Lot 8 & Vac Cleveland St & outlot A Abutt Ing block 1

- 1 bath
- Ranch
- Residential
- Activ
- 1820 sq ft

#### Basics

Category: Residential Status: Active Bathrooms: 1 bath Area: 1820 sq ft Year built: 1976 Type: Ranch Bedrooms: 2 beds Floor level: 1040 Lot size: 8880 sq ft

## **Building Details**

**Basement:** Block, Full, Partially finished **Roof:** Shingle Exterior material: Vinyl Parking: Attached