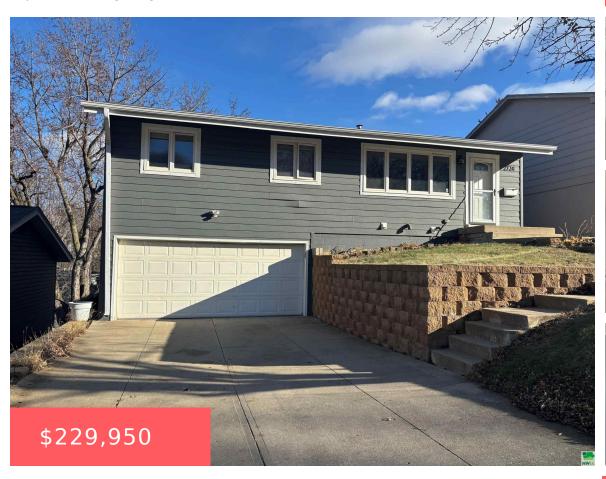

# **2724 S STEELE ST**

https://cardinalcityrealty.com

OAK PARK EX S 5 FT LOT 18 BLK 14 S 5 FT LOT 19 BL K 14

- 3 beds
- 2 baths
- Raised Ranch
- Residential
- Active
- 1385 sq ft

#### **Basics**

Category: Residential Type: Raised Ranch

Status: Active Bedrooms: 3 beds

**Bathrooms: 2** baths Floor level: 1120

**Area: 1385** sq ft **Year built:** 1964

## **Building Details**

Basement: Block Exterior material: Hardboard

**Roof:** Shingle **Parking:** Attached