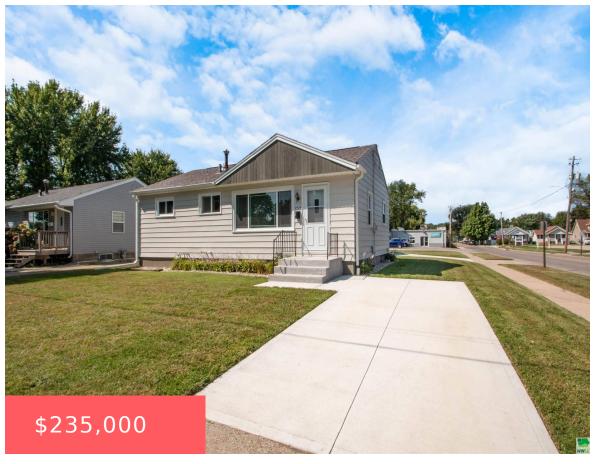

# 2725 CENTER ST https://cardinalcityrealty.com

CRESCENT PARK LOT 1 BLK 7 EX S 26 FT LOT 2 BLK 7

- 3 beds
- 1 bath
- Ranch
- Residential
- Active
- 1656 sq ft

#### **Basics**

Category: Residential Type: Ranch

Status: Active Bedrooms: 3 beds

Bathrooms: 1 bath Floor level: 864

**Area: 1656** sq ft **Year built:** 1959