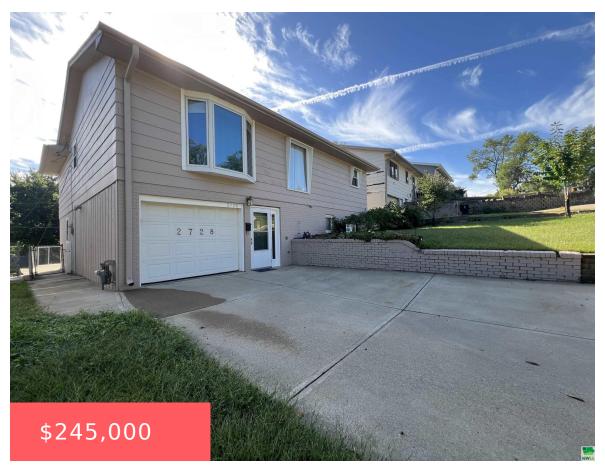

## **2728 S STEELE ST**

https://cardinalcityrealty.com

OAK PARK EX S 5 FT LOT 17 & S 5 FT LOT 18 BLK 14

- 3 heds
- 2 baths
- Raised Ranch
- Residential
- Pending
- 2004 sq ft

#### **Basics**

Category: Residential

**Status:** Pending

Bathrooms: 2 baths

**Area: 2004** sq ft

Year built: 1965

Type: Raised Ranch

Bedrooms: 3 beds