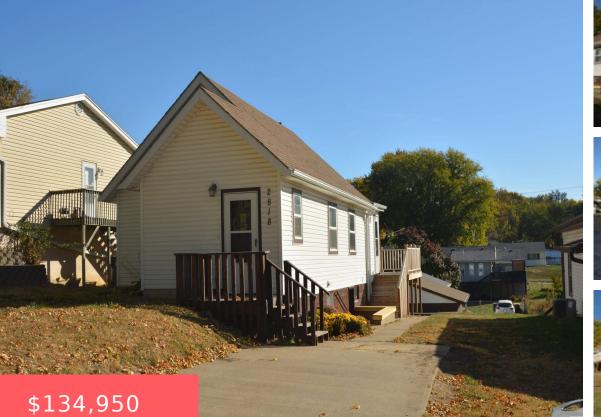

#### **BELMONT LOT 321**

- 1 bed
- 1 bath
- Bungalow
- Residential
- Active
- 746 sq ft

### Basics

Category: Residential Status: Active Bathrooms: 1 bath Area: 746 sq ft Year built: 1920 Type: Bungalow Bedrooms: 1 bed Floor level: 746 Lot size: 6000 sq ft

## **Building Details**

Basement: Partial, Unfinished Roof: Shingle Exterior material: Vinyl Parking: Detached