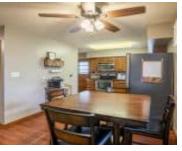

## **Amenities & Features**

**Amenities:** Built-ins, Eat-in Kitchen, Fireplace, Garage Door Opener, Lawn Sprinkler System, Master Bath, Patio