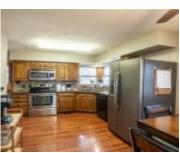

## **Amenities & Features**

**Amenities:** Built-ins, Eat-in Kitchen, Fireplace, Garage Door Opener, Lawn Sprinkler System, Master Bath, Patio