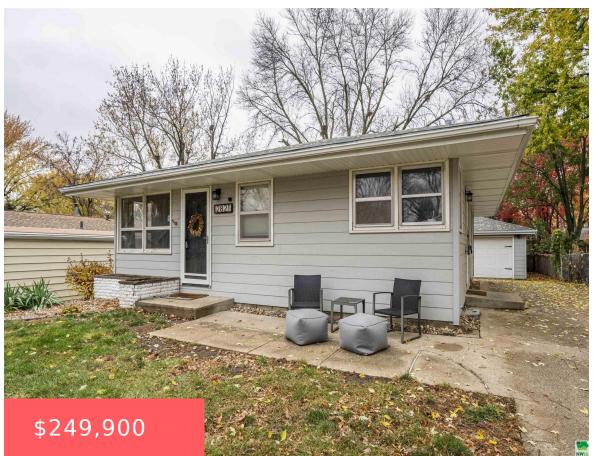

# 2821 S MAPLE ST

https://cardinalcityrealty.com

MORNINGVIEW LOT 9 BLK 1

- 3 heds
- 3 baths
- Ranch
- Residential
- Pending
- 1924 sq ft

### **Basics**

Category: Residential Type: Ranch

Status: Pending Bedrooms: 3 beds

Bathrooms: 3 baths Floor level: 1224

**Area: 1924** sq ft **Lot size: 6240** sq ft

## **Building Details**

Basement: Block, Full, Partially finished Exterior material: Wood Lap

Roof: Shingle Parking: Detached