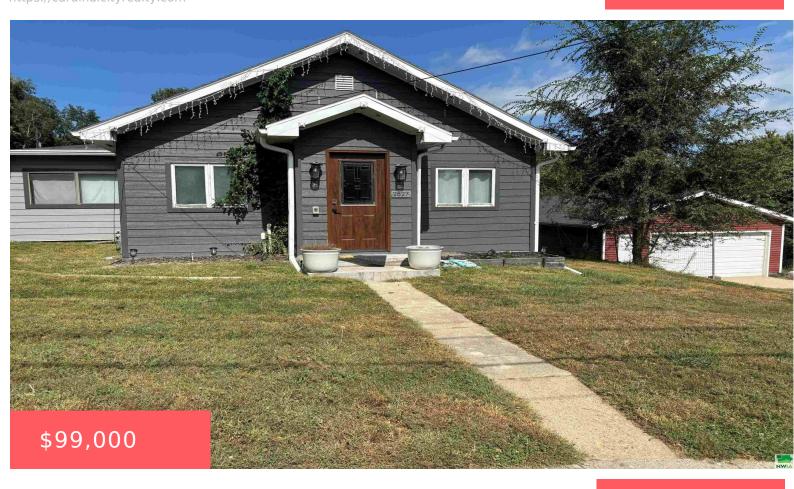

### 2827 W 6TH ST

https://cardinalcityrealty.com

GARDEN VIEW LOT 19, 20, & 21

- 3 beds
- 1 bath
- Ranch
- Residential
- Pending
- 1412 sq ft

### **Basics**

Category: Residential Type: Ranch

Status: Pending Bedrooms: 3 beds

**Bathrooms: 1** bath Floor level: 912

**Area: 1412** sq ft **Year built:** 1925

# **Building Details**

Basement: Block Exterior material: Hardboard, Vinyl

**Roof:** Shingle **Parking:** Attached, Detached