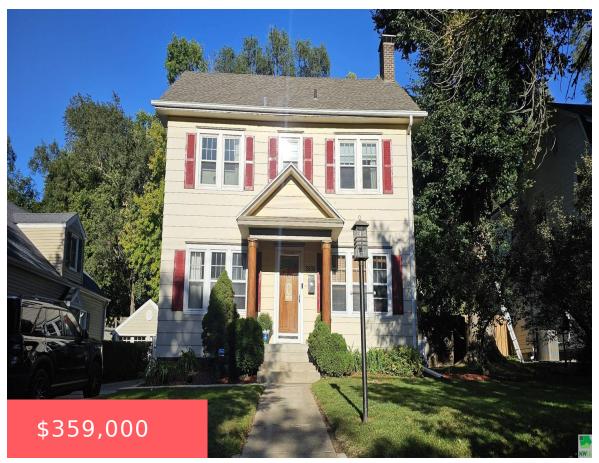

# 2838 VALLEY DR

https://cardinalcityrealty.com

SUNSET VIEW LOT 19 BLK 4

- 3 heds
- 3.5 baths
- 2 Story
- Residential
- Pending
- 2291 sq ft

#### **Basics**

Category: Residential Type: 2 Story

Status: Pending Bedrooms: 3 beds

**Bathrooms: 3.5** baths Floor level: 1933

**Area: 2291** sq ft **Year built:** 1926