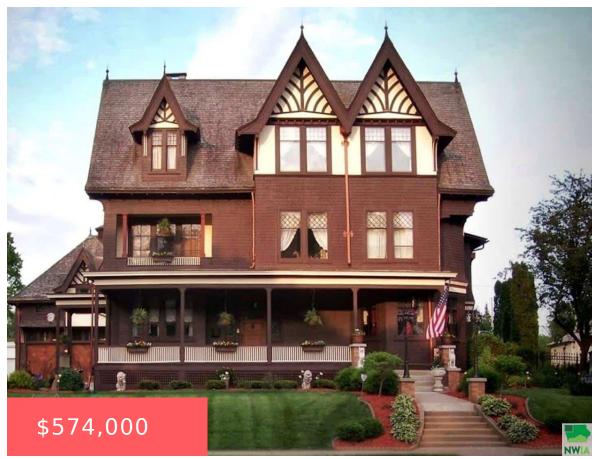

# 2900 JACKSON ST

https://cardinalcityrealty.com

PEIRCES ADDITION LOTS 10 & 11 & S 31 FT LOT 12 BLK 22 and PEIRCES ADDITION LOT 8-9 BLK 22

- 7 beds
- 6.5 baths
- Multi-Level 3
- Residential
- Active
- 6300 sq ft

#### **Basics**

Category: Residential Type: Multi-Level 3

Status: Active Bedrooms: 7 beds

**Bathrooms: 6.5** baths Floor level: 5000

**Area: 6300** sq ft **Year built: 1894** 