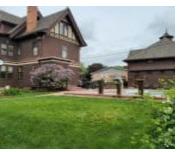

## **Building Details**

Basement: Finished, Full Exterior material: Wood Lap

**Roof:** Metal **Parking:** Detached, Tandem

### **Amenities & Features**

**Amenities:** Built-ins, Crown Molding, Deck, Fireplace, Foyer, French Doors, Garage Door Opener, Hardwood Floors, Lawn Sprinkler System, Main Floor Laundry, Master Bath, Master WI Closet, New Kitchen, Patio, Pool-In Ground, Porch, Security System, Smoke Detector, Storage Shed, Walk-out, Wet Bar