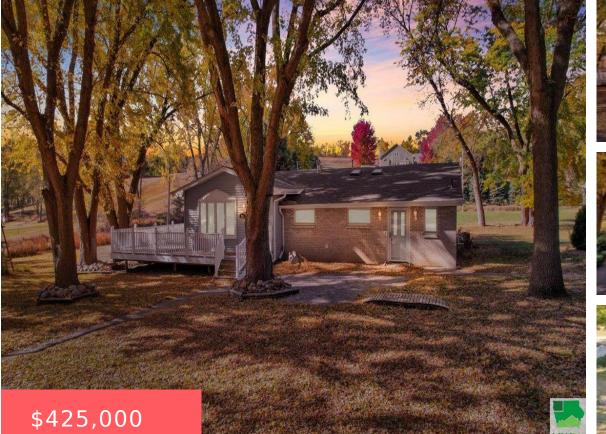

**2901 AMANDA ST** https://cardinalcityrealty.com Sioux City, IA, 51103

#### • 3 beds

- 2 baths
- Ranch
- Residentia
- Activ
- 2222 sq ft

### Basics

Category: Residential Status: Active Bathrooms: 2 baths Area: 2222 sq ft Year built: 1950

Type: Ranch Bedrooms: 3 beds Floor level: 1722 Lot size: 66423 sq ft

## **Building Details**

Basement: Partial, Partially finished Roof: Shingle Exterior material: Vinyl Parking: Detached, Multiple

## **Amenities & Features**

**Amenities:** Deck, Eat-in Kitchen, Fireplace, Garage Door Opener, Hardwood Floors, Main Floor Laundry, Oversized Garage, Patio, Storage Shed, Workshop