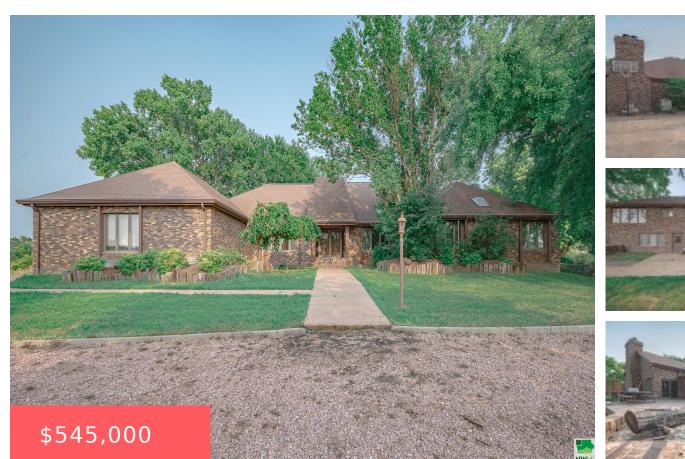

Westfield, IA, 51062

29026 DIAMOND AVE

https://cardinalcityrealty.com

PT NE 1/4 NW 1/4. . Short Legal; Long Legal available upon request.

- 5 beds
- 8 baths
- Ranch
- Residentia
- Pending
- 7407 sq ft

## Basics

Category: Residential Status: Pending Bathrooms: 8 baths Area: 7407 sq ft Type: Ranch Bedrooms: 5 beds Floor level: 3907 Year built: 1981

## **Building Details**

 Basement: Finished, Walkout
 Exterior material: Brick

 Roof: Shingle
 Parking: Attached, Detached, Other-See Comments, Steel Building

## **Amenities & Features**

**Amenities:** Built-ins, Deck, Eat-in Kitchen, Fireplace, Foyer, Garage Door Opener, Kitchen Island, Lawn Sprinkler System, Main Floor Laundry, Master Bath, Master WI Closet, Oversized Garage, Patio, Skylight, Storage Shed, Walk-out