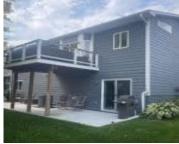

## **Building Details**

Basement: Finished, Walkout Exterior material: Combination

**Roof:** Shingle **Parking:** Attached, Triple

### **Amenities & Features**

**Amenities:** Brick Accent, Built-ins, Deck, Eat-in Kitchen, Fireplace, Foyer, Garage Door Opener, Luxury Vinyl / LVT, Master Bath, New Bath, Patio, Smoke Detector, Vaulted/Tray Ceilings, Walkout