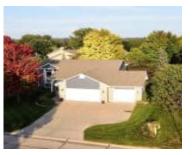

### **291 BOBWHITE CIR**

https://cardinalcityrealty.com

LOT 10 PRAIRIE 7TH ADD DAK DUNES (.201A)

- 5 beds
- 3 baths
- Split
- Residential
- Pending
- 2440 sq ft

## **Building Details**

Basement: Finished, Walkout Exterior material: Combination

**Roof:** Shingle **Parking:** Attached, Triple