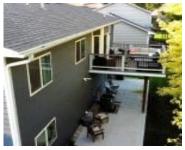

## **Building Details**

Basement: Finished, Walkout Exterior material: Combination

**Roof:** Shingle **Parking:** Attached, Triple

### **Amenities & Features**

**Amenities:** Brick Accent, Built-ins, Deck, Eat-in Kitchen, Fireplace, Foyer, Garage Door Opener, Luxury Vinyl / LVT, Master Bath, New Bath, Patio, Smoke Detector, Vaulted/Tray Ceilings, Walkout