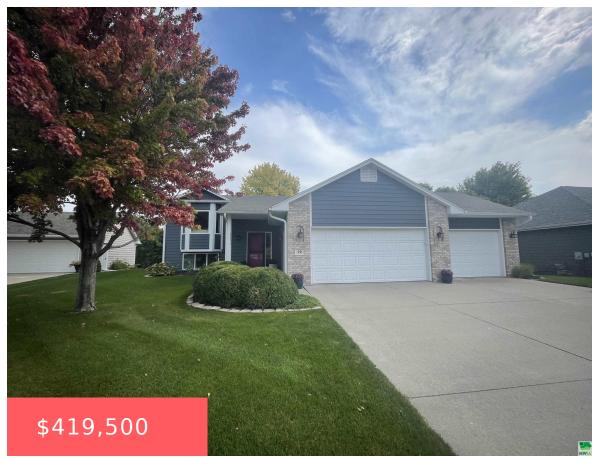

### **291 BOBWHITE CIR**

https://cardinalcityrealty.com

LOT 10 PRAIRIE 7TH ADD DAK DUNES (.201A)

- 5 beds
- 3 baths
- Split
- Residential
- Pending
- 2440 sq ft

#### **Basics**

Category: Residential Type: Split

Status: Pending Bedrooms: 5 beds

**Bathrooms: 3** baths Floor level: 1360

**Area: 2440** sq ft **Year built:** 2003

## **Building Details**

Basement: Finished, Walkout Exterior material: Combination

**Roof:** Shingle **Parking:** Attached, Triple