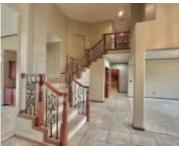

### **Amenities & Features**

**Amenities:** Brick Accent, Built-ins, Computer Area, Crown Molding, Deck, Eat-in Kitchen, Exterior Lighting, Fireplace, Foyer, French Doors, Garage Door Opener, Granite/Quartz, Kitchen Island, Lawn Sprinkler System, Main Floor Laundry, Master Bath, Master WI Closet, Patio, Porch, Smoke Detector, Walk-out, Wet Bar, Whirlpool