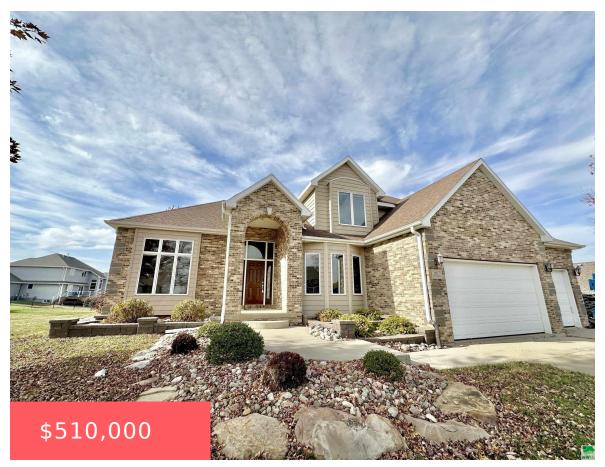

#### **2911 GLEN ELLEN RD**

https://cardinalcityrealty.com

WHISPERING VIEW 1ST LOT 19 & PT LOT 20 C OMM SELY COR THEC NE LY 42.72 FT TO POB; THEC NELY 42.71 FT, NWLY 138.97 FT, SWLY 39.22 FT. AND SELY 136.91 FT

- 5 beds
- 4.5 baths
- 1 1/2 Story
- Residential
- Active
- 4796 sq ft

### **Basics**

Category: Residential Type: 1 1/2 Story

Status: Active Bedrooms: 5 beds

**Bathrooms: 4.5** baths Floor level: 3176

**Area: 4796** sq ft **Year built:** 2006