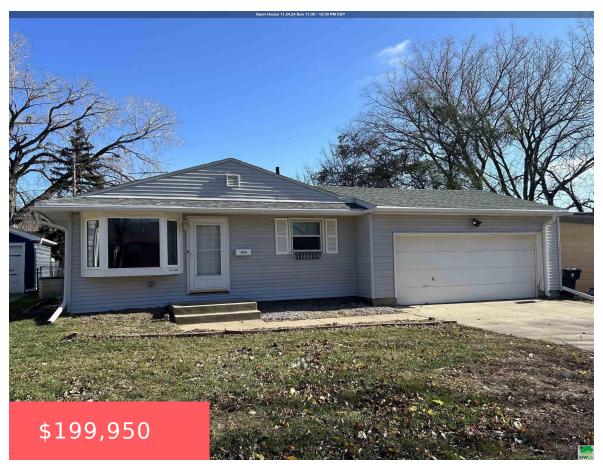

# **2918 S GLASS ST**

https://cardinalcityrealty.com

LINCOLN PARK S 8 FT LOT 5 & LOT 6 BLK 1

- 3 heds
- 1 bath
- Ranch
- Residential
- Active
- 864 sq ft

#### **Basics**

Category: Residential Type: Ranch

Status: Active Bedrooms: 3 beds

**Bathrooms: 1** bath Floor level: 864

**Area: 864** sq ft **Year built: 1**960

## **Building Details**

**Basement:** Block **Exterior material:** Vinyl

Roof: Shingle Parking: Attached