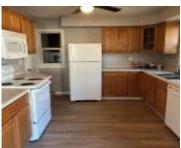

# **2918 S GLASS ST**

https://cardinalcityrealty.com









LINCOLN PARK S 8 FT LOT 5 & LOT 6 BLK 1

- 3 heds
- 1 bath
- Ranch
- Residential
- Active
- 864 sq ft





#### **Basics**

Category: Residential Type: Ranch

Status: Active Bedrooms: 3 beds

**Bathrooms: 1** bath Floor level: 864

**Area: 864** sq ft **Year built: 1**960

### **Agent**

Agent First Name: Jeff Agent Last Name: Nelson

Agent Email: jeffnelson@myunitedagent.com Agent Phone Number: 712-490-4130

## **Building Details**

**Basement:** Block **Exterior material:** Vinyl

Roof: Shingle Parking: Attached

#### **Amenities & Features**

Amenities: Built-ins, Computer Area