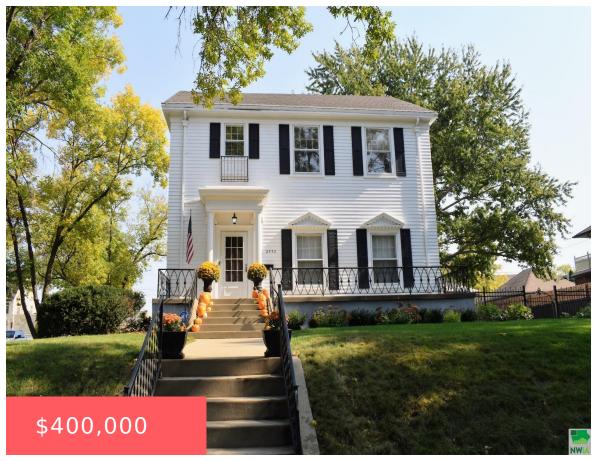

# **2932 JACKSON ST**

https://cardinalcityrealty.com

PEIRCES ADDITION N 1/2 LOT 17 BLK 22 LOT 18 BLK 22

- 4 beds
- 4 baths
- 2 Story
- Residential
- Active
- 3895 sq ft

#### **Basics**

Category: Residential Type: 2 Story

Status: Active Bedrooms: 4 beds

Bathrooms: 4 baths Floor level: 2851

**Area: 3895** sq ft **Lot size: 10,500** sq ft