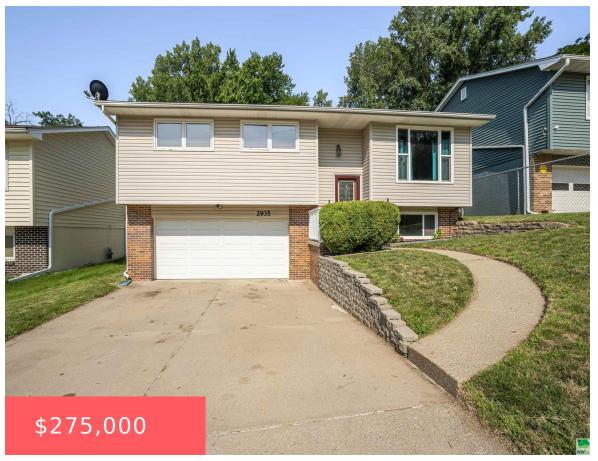

### **2935 S MARTHA ST**

https://cardinalcityrealty.com

LINCOLN PARK LOT 17 & VAC N-S ALLEY ABUTTING BLK 1

- 3 heds
- 2 baths
- Split
- Residential
- Pending
- 1908 sq ft

### **Basics**

Category: Residential Type: Split

Status: Pending Bedrooms: 3 beds

**Bathrooms: 2** baths Floor level: 1508

**Area: 1908** sq ft **Year built:** 1975

# **Building Details**

Basement: Partially finished Exterior material: Vinyl

Roof: Shingle Parking: Attached