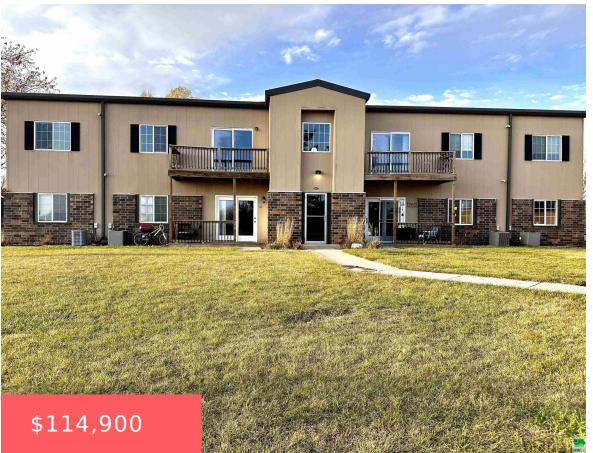

https://cardinalcityrealty.com

SPIRIT LAKE EAST VILLAGE CONDOUNIT 220

- 2 beds
- 2 baths
- Ranch
- Residential
- Active
- 923 sq ft

## **Basics**

Category: Residential Type: Ranch

Status: Active Bedrooms: 2 beds

Bathrooms: 2 baths Floor level: 923

**Area: 923** sq ft **Lot size: 3440** sq ft

Year built: 1979

## **Building Details**

Basement: None Exterior material: Brick, Wood Lap

Roof: Metal Parking: None