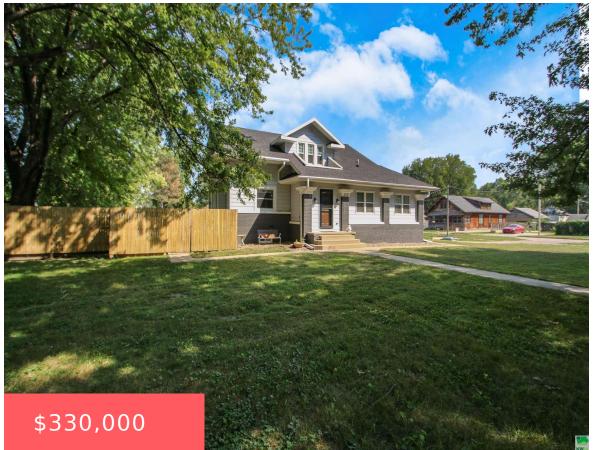

W 46' LOT 4,LOT 5, & LOT 6 BLK 58, & PT OF VAC ROW BETWN WEBSTER PARK & BLK 58 COM NE COR LOT 1 BLK 58 THEC W 217.83' TO POB;THEC W 177.88', N 20',E 177.94', & S 20'

- 3 beds
- 2.5 baths
- 1 1/2 Story
- Recidential
- Pending
- 2289 sq ft

## **Basics**

Category: Residential Type: 1 1/2 Story

Status: Pending Bedrooms: 3 beds

**Bathrooms: 2.5** baths Floor level: 1939

**Area: 2289** sq ft **Year built:** 1900