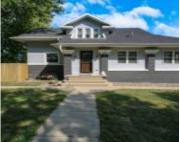

W 46' LOT 4,LOT 5, & LOT 6 BLK 58, & PT OF VAC ROW BETWN WEBSTER PARK & BLK 58 COM NE COR LOT 1 BLK 58 THEC W 217.83' TO POB;THEC W 177.88', N 20',E 177.94', & S 20'

- 3 beds
- 2.5 baths
- 1 1/2 Story
- Recidential
- Pending
- 2289 sq ft

## **Basics**

Category: Residential Type: 1 1/2 Story

Status: Pending Bedrooms: 3 beds

**Bathrooms: 2.5** baths Floor level: 1939

**Area: 2289** sq ft **Year built:** 1900