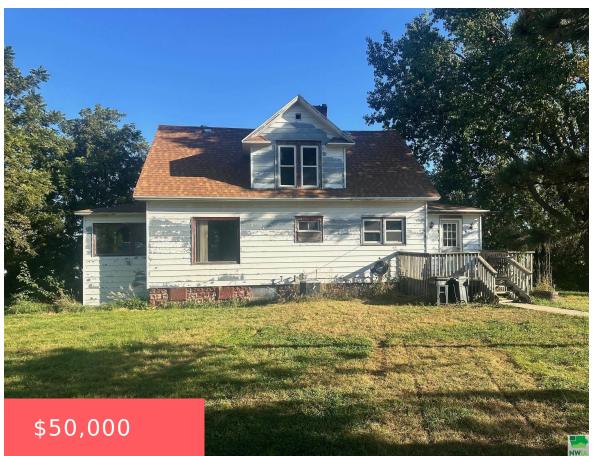

# **300 S LINCOLN ST**

https://cardinalcityrealty.com

LOTS 3 & 4 CHASE AND BOCK ADD. 0.70 AC. ALLEN

- 3 beds
- 1.25 bath
- 1 1/2 Story
- Residential
- Pending
- 1798 sq ft

#### **Basics**

Category: Residential Type: 1 1/2 Story

Status: Pending Bedrooms: 3 beds

**Bathrooms: 1.25** bath Floor level: 1798

**Area: 1798** sq ft **Lot size: 30493** sq ft

### **Building Details**

Basement: Full Exterior material: Steel

Roof: Shingle Parking: None