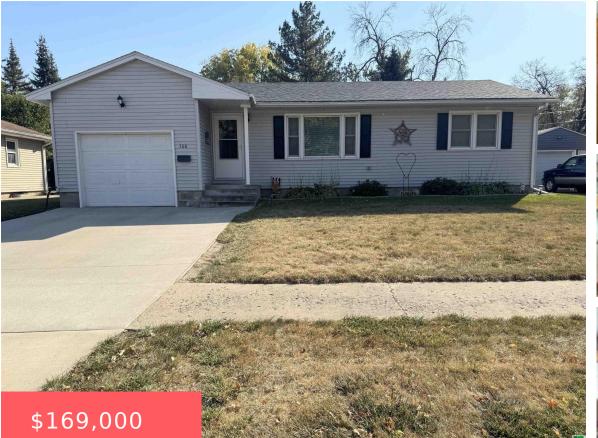

300 W 9TH ST https://cardinalcityrealty.com

# Storm Lake, IA, 50588

07-06 STORM LAKE CORP WASH FAIRLANE ADD.

- 3 beds
- 1 bath
- Ranch
- Residential
- Active
- 1601 sq ft

#### Basics

Category: Residential Status: Active Bathrooms: 1 bath Area: 1601 sq ft Year built: 1964 Type: Ranch Bedrooms: 3 beds Floor level: 1076 Lot size: 8477 sq ft