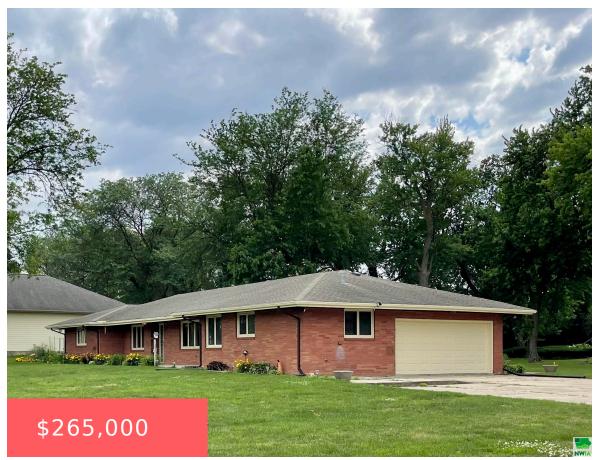

## **3000 LEONA DR**

https://cardinalcityrealty.com

see abstract

- 4 beds
- 2 baths
- Ranch
- Residentia
- Active
- 2314 sq ft

#### **Basics**

Category: Residential Type: Ranch

Status: Active Bedrooms: 4 beds

Bathrooms: 2 baths Floor level: 2314

**Area: 2314** sq ft **Lot size: 27424** sq ft

Year built: 1957

## **Building Details**

Basement: Block, Crawl Space, Partial Exterior material: Brick

Roof: Shingle Parking: Attached