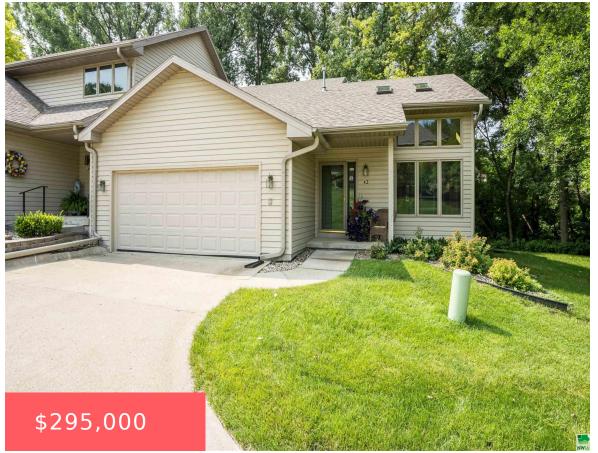

#### **3000 SERGEANT RD**

https://cardinalcityrealty.com

SOUTHERN HILLS CONDO APT # 2 AND UNDIV 1/15 INTEREST IN AND TO THE COMMON AREA BEING A PT OF NW NE 7-88-47

- 3 beds
- 3 baths
- 1 1/2 Story
- Residential
- Pending
- 1436 sq ft

### **Basics**

Category: Residential Type: 1 1/2 Story

**Status:** Pending **Bedrooms: 3** beds

**Bathrooms: 3** baths Floor level: 1436

**Area: 1436** sq ft **Lot size: 14915** sq ft

## **Building Details**

Basement: Unfinished Exterior material: Combination

**Roof:** Shingle **Parking:** Attached

### **Amenities & Features**

**Amenities:** Brick Accent, Deck, Eat-in Kitchen, Garage Door Opener, Lawn Sprinkler System, Main Floor Laundry, Master Bath, Master WI Closet, Other-See Comments, Skylight, Smoke Detector, Vaulted/Tray Ceilings