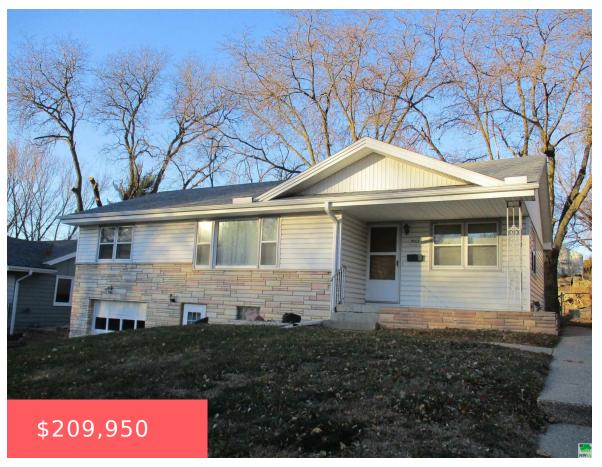

# **3005 S GLASS ST**

https://cardinalcityrealty.com

LINCOLN PARK N 15 FT LOT 22 BLK 7 LOT 23 BLK 7

- 3 beds
- 2 baths
- Raised Ranch
- Pending
- 1612 sq ft

#### **Basics**

Category: Residential Type: Raised Ranch

Status: Pending Bedrooms: 3 beds

**Bathrooms: 2** baths Floor level: 1112

**Area: 1612** sq ft **Lot size: 8320** sq ft **Year built:** 1959

### **Building Details**

Basement: Finished, Full, Walkout Exterior material: Vinyl

**Roof:** Shingle **Parking:** Attached, Tuck-Under

#### **Amenities & Features**

**Amenities:** Brick Accent, Eat-in Kitchen, Garage Door Opener, Oversized Garage, Patio, Storage Shed, Walk-out