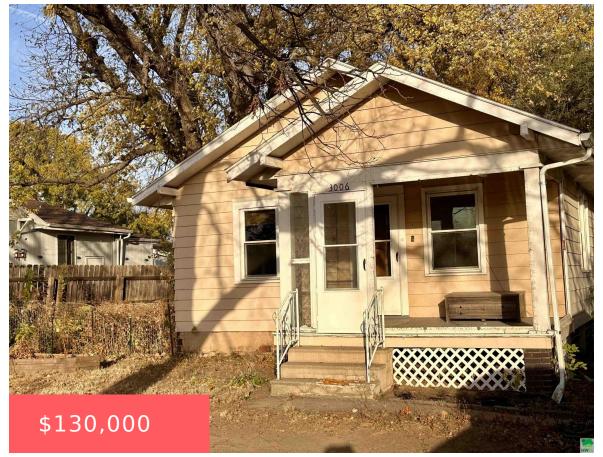

#### **3006 S LAKEPORT ST**

https://cardinalcityrealty.com

LL-SC COMM 88-47 KILLIAMS SUB DIV E OF LAKEPORT W OF CEDAR W 1/2 S 65 FT N 745 FT OF N 7/8 NE NW 8-88-47

- 2 beds
- 1.75 bath
- Bungalow
- Residential
- Pending
- 1020 sq ft

#### **Basics**

Category: Residential Type: Bungalow

Status: Pending Bedrooms: 2 beds

**Bathrooms: 1.75** bath Floor level: 720

**Area: 1020** sq ft **Year built:** 1928

# **Building Details**

Basement: Full, Partially finished Exterior material: Aluminum

Roof: Shingle Parking: Detached