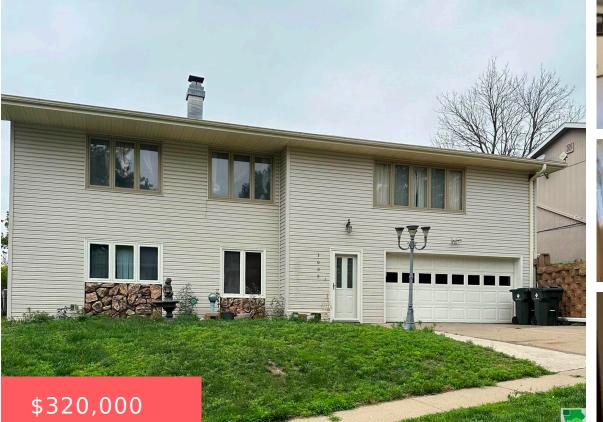

### **3009 KENSINGTON CT**

https://cardinalcityrealty.com

### Sioux City, IA, 51104

#### VIKING VILLAGE 9TH LOT 3

- 5 beds
- 3 baths
- Raised Ranch
- Residential
- Pending
- 2723 sq ft

## Basics

Category: Residential Status: Pending Bathrooms: 3 baths Area: 2723 sq ft Type: Raised Ranch Bedrooms: 5 beds Floor level: 1720 Year built: 1978