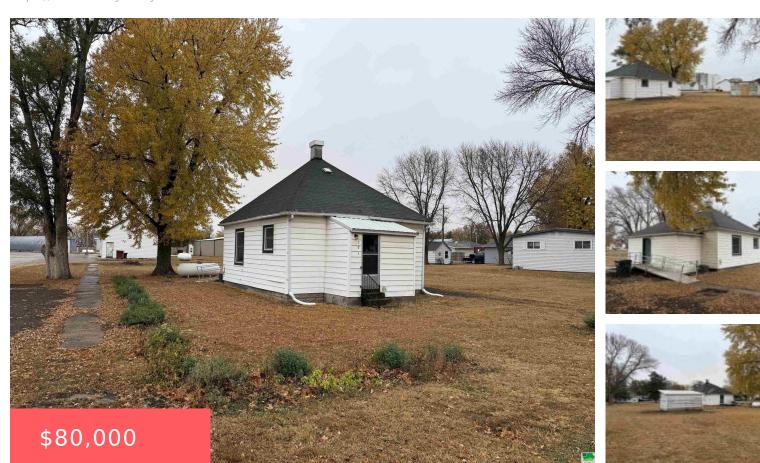

**301 4TH AVE** https://cardinalcityrealty.com

Lot 5 & 6 Block 10 Hornick Woodbury County Iowa

- 1 bed
- 1 bath
- Ranch
- Residentia
- Active
- 640 sq ft

## Basics

Category: Residential Status: Active Bathrooms: 1 bath Area: 640 sq ft Year built: 1900 Type: Ranch Bedrooms: 1 bed Floor level: 640 Lot size: 14200 sq ft

## **Building Details**

Basement: Block, Unfinished Roof: Shingle Exterior material: Vinyl Parking: None

## **Amenities & Features**

Amenities: Handicap Access, Main Floor Laundry, Storage Shed