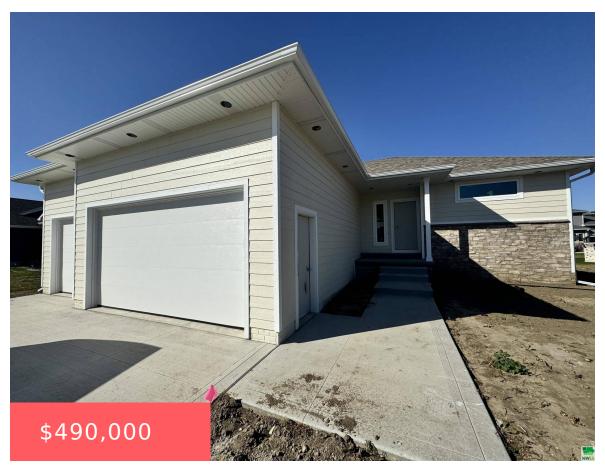

https://cardinalcityrealty.com

WALPOLE ADDN 2ND FILING LOT 45

- 3 beds
- 2 baths
- Ranch
- Residential
- Active
- 1708 sq ft

## **Basics**

Category: Residential Type: Ranch

Status: Active Bedrooms: 3 beds

**Bathrooms: 2** baths Floor level: 1708

**Area: 1708** sq ft **Year built:** 2023

## **Building Details**

Basement: Unfinished Exterior material: Hardboard

**Roof:** Shingle Parking: Multiple