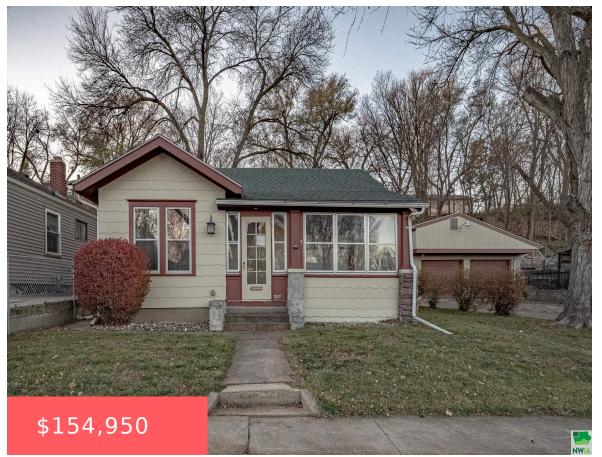

# **301 S JOHN ST**

https://cardinalcityrealty.com

RIVERVIEW 2ND LOT 6 BLK 25 S 1/2 VAC W HORNE FROM W LINE OF S JOHN MIDWAY BETW S JOHN & S COLLINS

- 1.75 bath
- Bungalow
- Active
- 914 sq ft

#### **Basics**

Category: Residential Type: Bungalow

Status: Active Bedrooms: 2 beds

Bathrooms: 1.75 bath Floor level: 884

**Area: 914** sq ft **Year built:** 1930