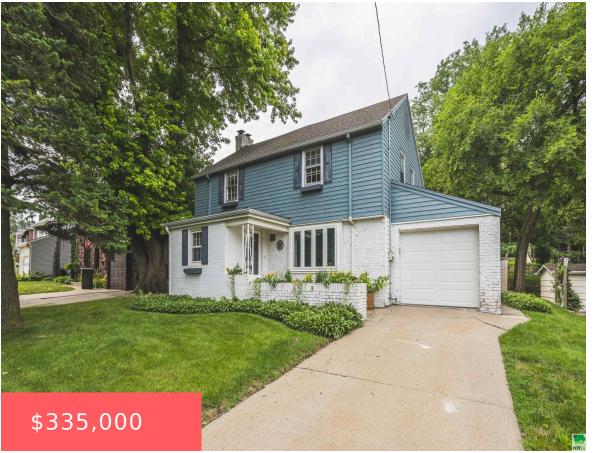

# **3011 VALLEY DR**

https://cardinalcityrealty.com

SUNSET VIEW 3RD LOT 20

- 4 beds

- Pending
- 2976 sq ft

#### **Basics**

Category: Residential Type: 2 Story

Status: Pending Bedrooms: 4 beds

**Bathrooms: 2.5** baths Floor level: 2436

**Area: 2976** sq ft **Year built:** 1938

## **Building Details**

**Basement:** Finished, Partial **Exterior material:** Brick, Combination, Vinyl

**Roof:** Shingle **Parking:** Attached