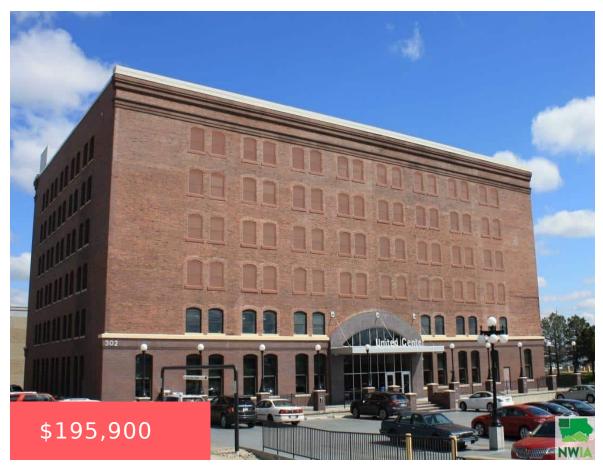

UNITED CENTER CONDOMINIUMS UNIT 510 AND AN UNDIVIDED 1.75% INTEREST IN THAT PT OF THE COMMON AREA OF LOTS 1 THRU 3 BLK 22

- 1 bed
- 1.5 bath
- Contemporary
- Residential
- Pending
- 1026 sq ft

## **Building Details**

Basement: None Exterior material: Brick

**Roof:** Rubber Parking: Other-See Comments