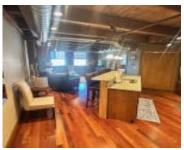

## **Basics**

Category: Residential Type: Contemporary

Status: Pending Bedrooms: 1 bed

**Bathrooms: 1.5** bath Floor level: 1026

**Area: 1026** sq ft **Year built:** 1906

## **Amenities & Features**

**Amenities:** Brick Accent, Crown Molding, Foyer, Granite/Quartz, Hardwood Floors, Main Floor Laundry, Master Bath, Master WI Closet, Patio, Smoke Detector, Whirlpool