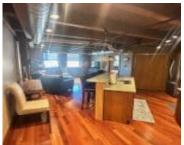

## **Basics**

Category: Residential Type: Contemporary

Status: Pending Bedrooms: 1 bed

**Bathrooms: 1.5** bath Floor level: 1026

**Area: 1026** sq ft **Year built:** 1906

## **Amenities & Features**

**Amenities:** Brick Accent, Crown Molding, Foyer, Granite/Quartz, Hardwood Floors, Main Floor Laundry, Master Bath, Master WI Closet, Patio, Smoke Detector, Whirlpool