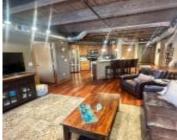

## **Basics**

Category: Residential Type: Contemporary

Status: Pending Bedrooms: 1 bed

**Bathrooms: 1.5** bath Floor level: 1026

**Area: 1026** sq ft **Year built:** 1906

## **Amenities & Features**

**Amenities:** Brick Accent, Crown Molding, Foyer, Granite/Quartz, Hardwood Floors, Main Floor Laundry, Master Bath, Master WI Closet, Patio, Smoke Detector, Whirlpool