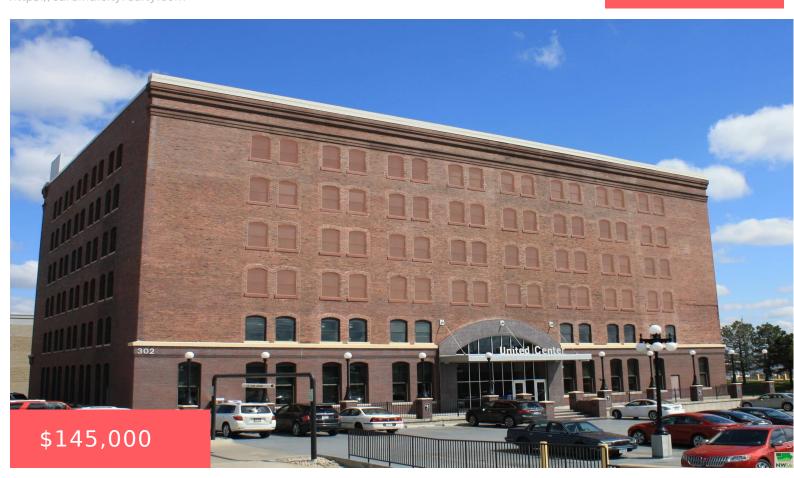

UNITED CENTER CONDOMINIUMS UNIT 401 AND AN UNDIVIDED 0.93810% INTEREST IN THAT PTO OF THE COMMON AREA OF LOTS 1 THRU 3 BLK 22 MIDDLE SIOUX CITY

- 2 beds
- 1 bath
- Ranc
- Residential
- Pending
- 670 sq ft

## **Basics**

Category: Residential Type: Ranch

Status: Pending Bedrooms: 2 beds

**Bathrooms: 1** bath Floor level: 670

**Area: 670** sq ft **Year built:** 1909

## **Building Details**

**Basement:** None **Exterior material:** Brick

Roof: Rubber Parking: Attached