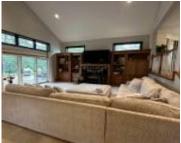

## **Amenities & Features**

**Amenities:** Built-ins, Exterior Lighting, Fireplace, Garage Door Opener, Heated Floor, Hot Tub, Kitchen Island, Lawn Sprinkler System, Main Floor Laundry, Master Bath, Master WI Closet, Outdoor Fire Area, Patio, Patio - Stone/Paver, Security System, Storage Shed, Vaulted/Tray Ceilings, Wet Bar