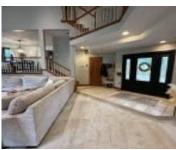

## **Amenities & Features**

**Amenities:** Built-ins, Exterior Lighting, Fireplace, Garage Door Opener, Heated Floor, Hot Tub, Kitchen Island, Lawn Sprinkler System, Main Floor Laundry, Master Bath, Master WI Closet, Outdoor Fire Area, Patio, Patio - Stone/Paver, Security System, Storage Shed, Vaulted/Tray Ceilings, Wet Bar