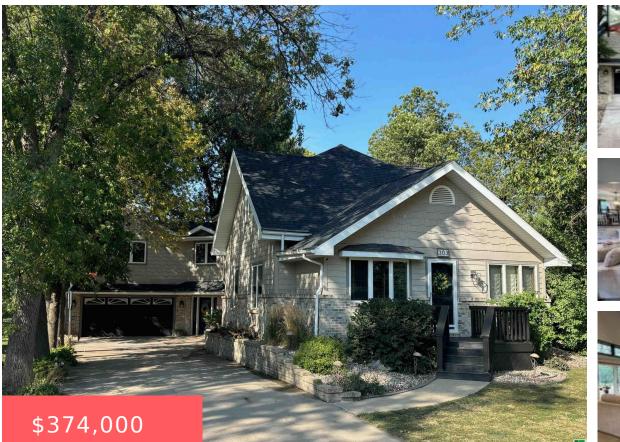

**303 AVENUE D E** https://cardinalcityrealty.com Lake Park, IA, 51347

LAKE PARK STOLTENBERGS ADDNW 75'OF LOT 7

- 5 beds
- 3 baths
- 2 Story
- Residential
- Pending
- 3199 sq ft

## Basics

Category: Residential Status: Pending Bathrooms: 3 baths Area: 3199 sq ft Year built: 1917

Type: 2 Story Bedrooms: 5 beds Floor level: 2514 Lot size: 22,500 sq ft

## **Building Details**

Basement: Partial Roof: Shingle Exterior material: Combination
Parking: Attached