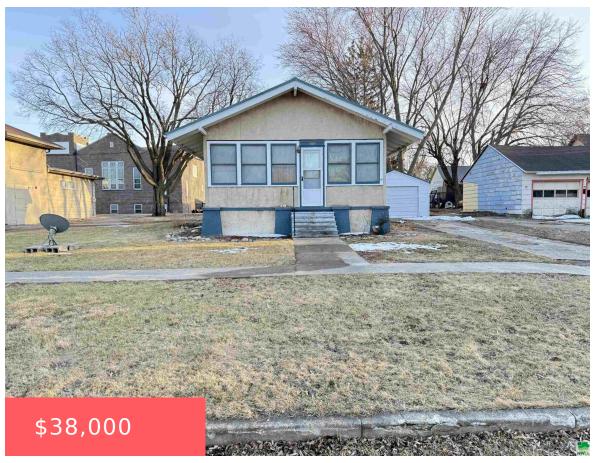

### **303 W 2ND ST**

https://cardinalcityrealty.com

FREIMARK'S ADDITION W 48' OF E 1/2 OF LOT 1 & E 6' OF N 90'8" OF W 1/2 OF 1 BLK 1

- 1 bed
- 1 bath
- Bungalow
- Residential
- Active
- 648 sq ft

### **Basics**

Category: Residential

**Status:** Active

Bathrooms: 1 bath

**Area: 648** sq ft

Year built: 1920

Type: Bungalow

Bedrooms: 1 bed

# **Building Details**

Basement: Unfinished Exterior material: Stucco

**Roof:** Shingle **Parking:** Detached