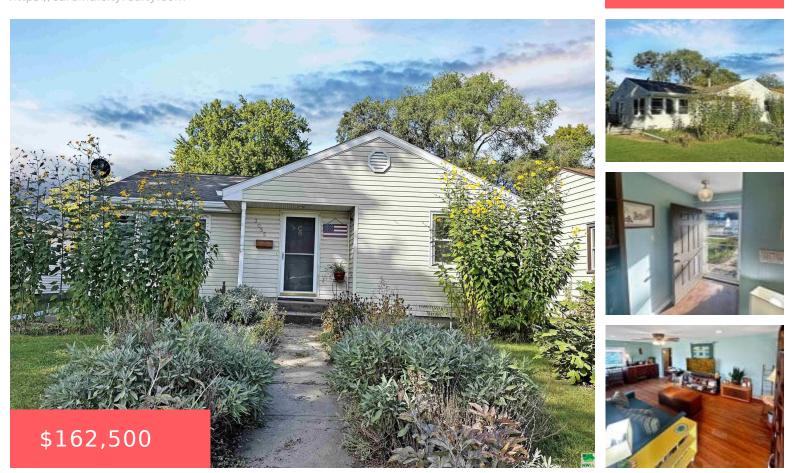

**3055 REBECCA ST** https://cardinalcityrealty.com Sioux City, IA, 51103

#### PLEASANT VIEW LOT 5

- 2 beds
- 1 bath
- Ranch
- Residential
- Pending
- 896 sq ft

### Basics

Category: Residential Status: Pending Bathrooms: 1 bath Area: 896 sq ft Year built: 1954

Type: Ranch Bedrooms: 2 beds Floor level: 896 Lot size: 5,625 sq ft

## **Building Details**

Basement: Full, Unfinished Roof: Shingle Exterior material: Vinyl Parking: Detached

## **Amenities & Features**

Amenities: Built-ins, Deck, Outdoor Fire Area