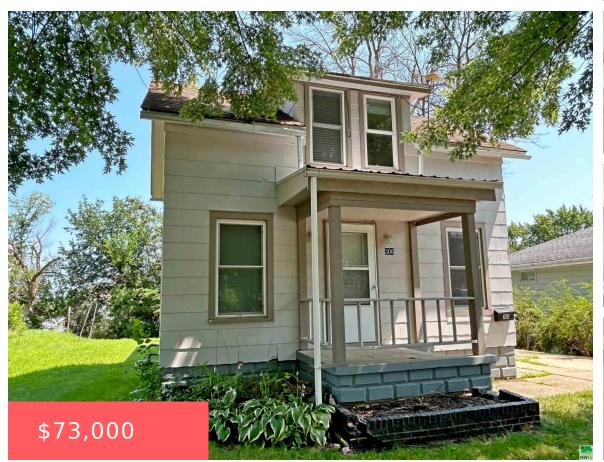

#### **306 S 9TH ST**

https://cardinalcityrealty.com

as per abstract

- 3 beds
- 2 baths
- 1 1/2 Story
- Residential
- Pending
- 1061 sq ft

### **Basics**

Category: Residential Type: 1 1/2 Story

Status: Pending Bedrooms: 3 beds

**Bathrooms: 2** baths Floor level: 1061

**Area: 1061** sq ft **Lot size: 7,000** sq ft

Year built: 1900

## **Building Details**

Basement: Full Exterior material: Wood Lap

**Roof:** Shingle **Parking:** None