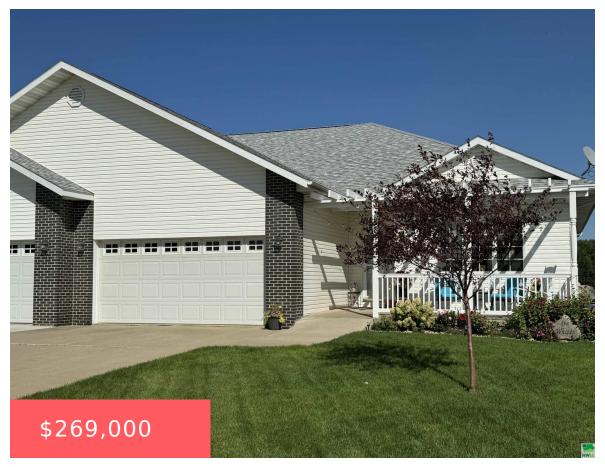

https://cardinalcityrealty.com

PT LOT 2 (PARCEL F)BROOKVIEW ADDITION KINGSLEY

- 3 beds
- 3 baths
- Ranch
- Residential
- Pending
- 2154 sq ft

## **Basics**

Category: Residential Type: Ranch

Status: Pending Bedrooms: 3 beds

**Bathrooms: 3** baths Floor level: 1404

**Area: 2154** sq ft **Lot size: 5640** sq ft **Year built:** 2002

## **Building Details**

Basement: Finished, Full Exterior material: Vinyl

Roof: Shingle Parking: Attached

## **Amenities & Features**

**Amenities:** Deck, Fireplace, Garage Door Opener, Kitchen Island, Lawn Sprinkler System, Main Floor Laundry, Master Bath, Master WI Closet, New Bath, Porch