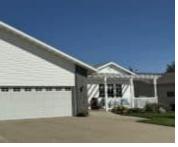

https://cardinalcityrealty.com

PT LOT 2 (PARCEL F)BROOKVIEW ADDITION KINGSLEY

- 3 beds
- 3 baths
- Ranch
- Residential
- Pending
- 2154 sq ft

## **Basics**

Category: Residential Type: Ranch

Status: Pending Bedrooms: 3 beds

**Bathrooms: 3** baths Floor level: 1404

**Area: 2154** sq ft **Lot size: 5640** sq ft **Year built:** 2002

## **Building Details**

Basement: Finished, Full Exterior material: Vinyl

Roof: Shingle Parking: Attached