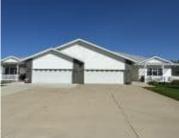

https://cardinalcityrealty.com

PT LOT 2 (PARCEL F)BROOKVIEW ADDITION KINGSLEY

- 3 beds
- 3 baths
- Ranch
- Residential
- Pending
- 2154 sq ft

## **Basics**

Category: Residential Type: Ranch

Status: Pending Bedrooms: 3 beds

**Bathrooms: 3** baths Floor level: 1404

**Area: 2154** sq ft **Lot size: 5640** sq ft **Year built:** 2002

## **Building Details**

Basement: Finished, Full Exterior material: Vinyl

Roof: Shingle Parking: Attached