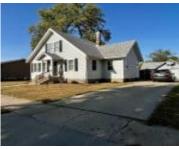

#### **307 W WASHINGTON ST**

https://cardinalcityrealty.com

LOT 9 & W 1/2 LOT 10 BLK 29 ORIG Elk Point City, Union County, SD

- 2 beds
- 1.5 bath
- 1 1/2 Story
- Residential
- Active
- 1584 sq ft

#### **Basics**

Category: Residential Type: 1 1/2 Story

Status: Active Bedrooms: 2 beds

**Bathrooms: 1.5** bath Floor level: 1584

**Area: 1584** sq ft **Lot size: 11250** sq ft **Year built:** 1924