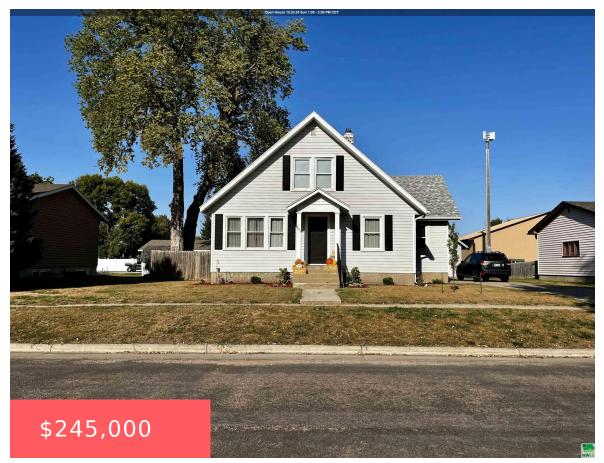

#### **307 W WASHINGTON ST**

https://cardinalcityrealty.com

LOT 9 & W 1/2 LOT 10 BLK 29 ORIG Elk Point City, Union County, SD

- 2 beds
- 1.5 bath
- 1 1/2 Story
- Residential
- Active
- 1584 sq ft

#### **Basics**

Category: Residential Type: 1 1/2 Story

Status: Active Bedrooms: 2 beds

**Bathrooms: 1.5** bath Floor level: 1584

**Area: 1584** sq ft **Lot size: 11250** sq ft **Year built:** 1924