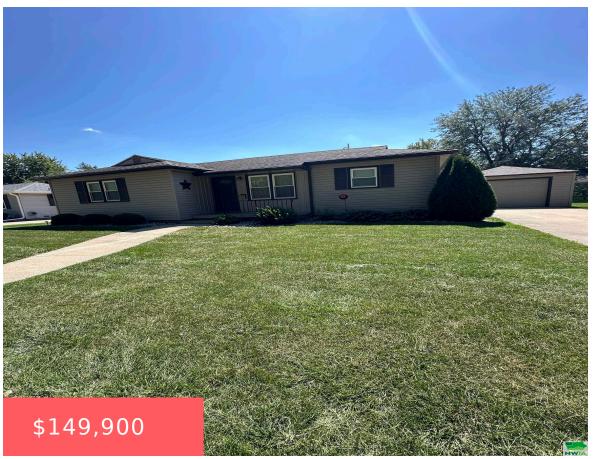

### **308 E 9TH ST**

https://cardinalcityrealty.com

as per abstract

- 2 beds
- 1 bath
- Ranch
- Residential
- Pending
- 864 sq ft

#### **Basics**

Category: Residential Type: Ranch

Status: Pending Bedrooms: 2 beds
Bathrooms: 1 bath Floor level: 864

**Area: 864** sq ft **Lot size: 9,361** sq ft

Year built: 1954

# **Building Details**

Basement: None Exterior material: Vinyl

**Roof:** Shingle **Parking:** Attached