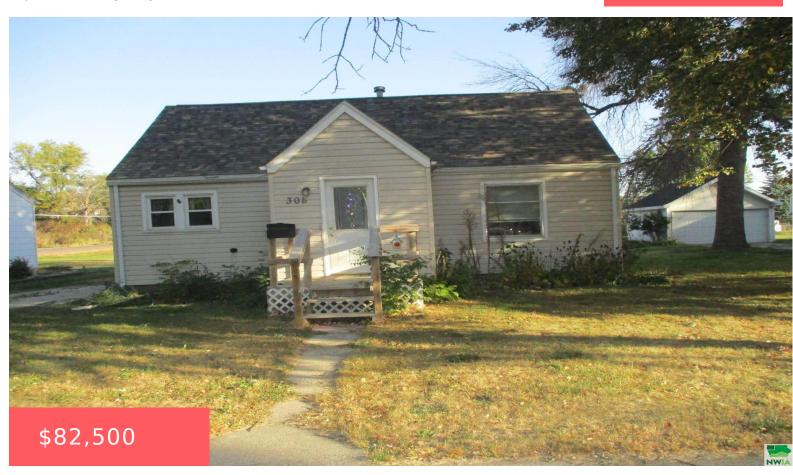

## **308 SPRUCE ST**

https://cardinalcityrealty.com

W52' OT THE S146' OF THE E120' LOT 10 IN HAYWARD'S S/D OF THE S1/2 SE1/4 NE1/4 OF SECTION 27, TOWNSHIP 92N, RANGE 40. (5994)

- 2 beds
- 1 bath
- Bungalow
- Residential
- Pending
- 760 sq ft

## **Basics**

Category: Residential Type: Bungalow

Status: Pending Bedrooms: 2 beds

**Bathrooms: 1** bath Floor level: 760

**Area: 760** sq ft **Year built:** 1948

## **Building Details**

**Basement:** Block **Exterior material:** Vinyl

**Roof:** Shingle **Parking:** Detached