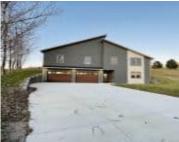

### **308 ST PATRICKS CT**

https://cardinalcityrealty.com

0 29 7 LOT 1 JACKSON BLUFF ADDITION

- 3 beds
- 2.5 baths
- 1 1/2 Story
- Residential
- Active
- 3352 sq ft

#### **Basics**

Category: Residential Type: 1 1/2 Story

Status: Active Bedrooms: 3 beds

**Bathrooms: 2.5** baths Floor level: 2504

**Area: 3352** sq ft **Lot size: 17685** sq ft **Year built:** 2022

# **Building Details**

Basement: Finished, Poured, Walkout Exterior material: Combination, Hardboard, Stone

**Roof:** Shingle **Parking:** Attached, Tuck-Under