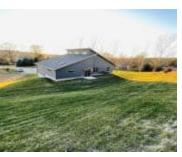

### **308 ST PATRICKS CT**

https://cardinalcityrealty.com

0 29 7 LOT 1 JACKSON BLUFF ADDITION

- 3 beds
- 2.5 baths
- 1 1/2 Story
- Residential
- Active
- 3352 sq ft

#### **Basics**

Category: Residential Type: 1 1/2 Story

Status: Active Bedrooms: 3 beds

**Bathrooms: 2.5** baths Floor level: 2504

**Area: 3352** sq ft **Lot size: 17685** sq ft **Year built:** 2022

# **Building Details**

Basement: Finished, Poured, Walkout Exterior material: Combination, Hardboard, Stone

**Roof:** Shingle **Parking:** Attached, Tuck-Under