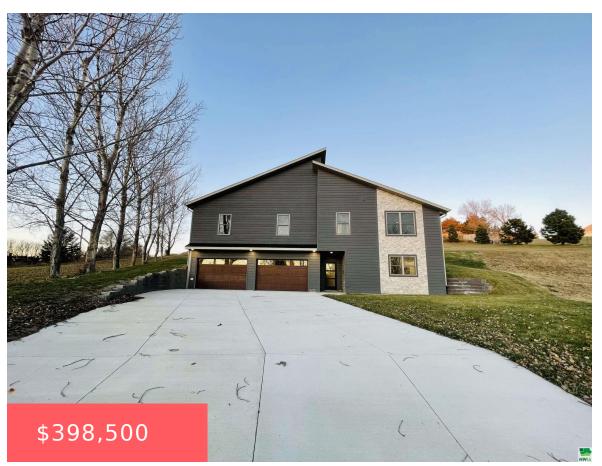

### **308 ST PATRICKS CT**

https://cardinalcityrealty.com

0 29 7 LOT 1 JACKSON BLUFF ADDITION

- 3 beds
- 2.5 baths
- 1 1/2 Story
- Residential
- Active
- 3352 sq ft

#### **Basics**

Category: Residential Type: 1 1/2 Story

Status: Active Bedrooms: 3 beds

**Bathrooms: 2.5** baths Floor level: 2504

**Area: 3352** sq ft **Lot size: 17685** sq ft **Year built:** 2022

# **Building Details**

Basement: Finished, Poured, Walkout Exterior material: Combination, Hardboard, Stone

**Roof:** Shingle **Parking:** Attached, Tuck-Under