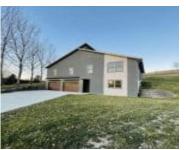

### **308 ST PATRICKS CT**

https://cardinalcityrealty.com

0 29 7 LOT 1 JACKSON BLUFF ADDITION

- 3 beds
- 2.5 baths
- 1 1/2 Story
- Residential
- Active
- 3352 sq ft

#### **Basics**

Category: Residential Type: 1 1/2 Story

Status: Active Bedrooms: 3 beds

**Bathrooms: 2.5** baths Floor level: 2504

**Area: 3352** sq ft **Lot size: 17685** sq ft **Year built:** 2022

# **Building Details**

Basement: Finished, Poured, Walkout Exterior material: Combination, Hardboard, Stone

**Roof:** Shingle **Parking:** Attached, Tuck-Under