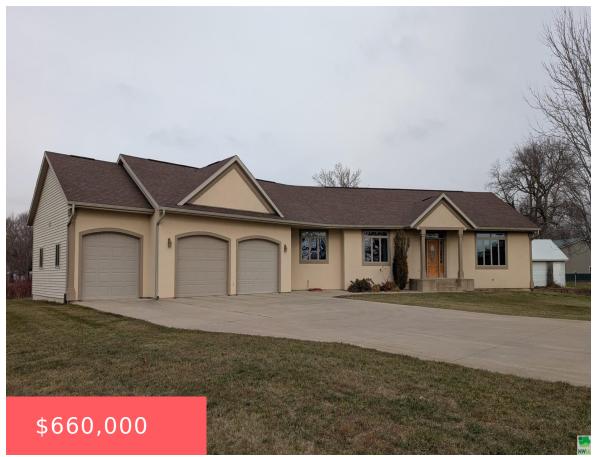

### **308 W HARRIS AVE**

https://cardinalcityrealty.com

GEORGE OUTLOTS OUTLOT 1 EXC E 150' & EXC PARCEL A, B&C

- 4 beds
- 3 baths
- Ranch
- Residential
- Active
- 4428 sq ft

#### **Basics**

**Category:** Residential

Status: Active

Bathrooms: 3 baths

**Area: 4428** sq ft

Year built: 2007

Type: Ranch

Bedrooms: 4 beds

## **Building Details**

Basement: Full, Partially finished, Poured Exterior material: Stucco, Vinyl

**Roof:** Shingle **Parking:** Attached, Triple