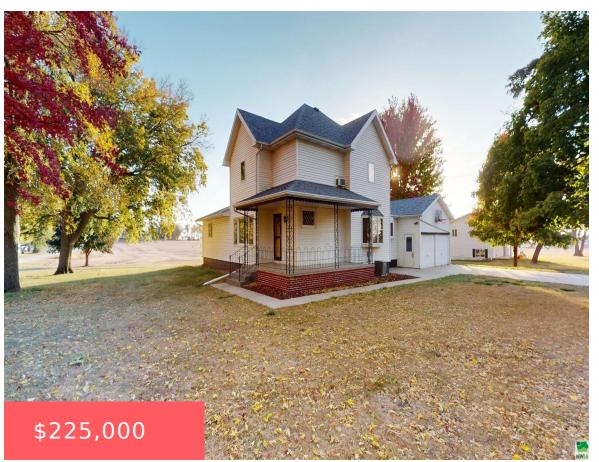

# 310 N LINN ST

https://cardinalcityrealty.com

TR 151'X137.6 OUT LOT 1 S1/2 SW IRRE SUR 4302D

- 4 beds
- 2.25 baths
- 2 Story
- Residential
- Active
- 2219 sq ft

#### **Basics**

Category: Residential Type: 2 Story

Status: Active Bedrooms: 4 beds

**Bathrooms: 2.25** baths Floor level: 2219

**Area: 2219** sq ft **Year built:** 1900

### **Building Details**

Basement: Unfinished Exterior material: Vinyl

**Roof:** Shingle **Parking:** Attached, Detached, Multiple